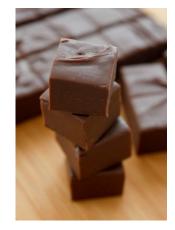

*MIDNIGHT MINT:* silky dark chocolate with a hint of crème de menthe (no alchohol)

*CHOCOLATE WALNUT:* a softer, sweeter, more traditional fudge

*CLASSIC CHOCOLATE:* softer, sweeter, more traditional, (no nuts but prepared in a home kitchen ~ trace amounts may be present)