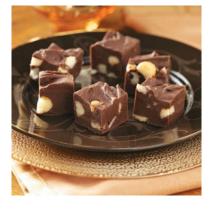

*MIDNIGHT MINT:* silky dark chocolate with a hint of crème de menthe (no alchohol)

*CHOCOLATE WALNUT:* a softer, sweeter, more traditional fudge

*CLASSIC CHOCOLATE:* softer, sweeter, more traditional, (no nuts but prepared in a home kitchen ~ trace amounts may be present)