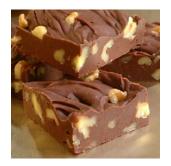

*MIDNIGHT MINT:* silky dark chocolate with a hint of crème de menthe (no alchohol)

*CHOCOLATE WALNUT:* a softer, sweeter, more traditional fudge

*CLASSIC CHOCOLATE:* softer, sweeter, more traditional, (no nuts but prepared in a home kitchen ~ trace amounts may be present)